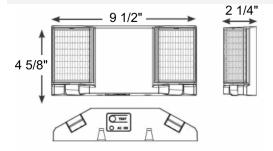

| Type:        | Date: |
|--------------|-------|
| Job Name:    |       |
| Contractor:  |       |
| Catalog No.: |       |
| Notes:       |       |



## Catalog#: EL2FM-LED MICRO ADJUSTABLE LED EMERGENCY LIGHT

**Category** Emergency Lights

Page <u>F</u>

## **Features:**

- Dual-Voltage Input 120/277VAC Operation
- UL Listed for Damp Location
- Long-lasting, Energy Saving ultra-bright LED Lamps
- 90 Minutes Minimum Emergency Operation
- Injection Molded, 5VA Flame Retardant, High Impact, Thermoplastic
- Fully adjustable, glare-free Lamp Heads
- Universal Mounting Plate with Quick-Connect
- Conduit Mount Knockout on top of housing
- Suitable for wall and ceiling mounting
- Push to Test Switch
- Maintenance free 3.6V NiCd Battery
- Fully automatic operation

## **Line Drawings:**



## **Certifications:**



| CAT NO    | Housing Color          |
|-----------|------------------------|
| EL2FM-LED | W (White)<br>B (Black) |