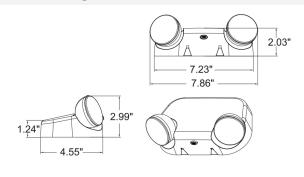

## Line Drawings:

**Certifications:** 

| CAT. NO. | Housing Color          |  |
|----------|------------------------|--|
| EL2SML   | W (White)<br>B (Black) |  |