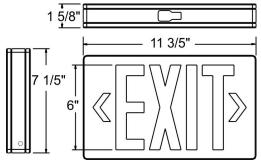

| <br>Date: |
|--------------|-----------|
| Job Name:    | <br>      |
| Contractor:  | <br>      |
| Catalog No.: |           |
| Notes:       |           |



Catalog#: ESBLM

## MICRO THERMOPLASTIC LED EXIT SIGN WITH BATTERY BACK-UP

CategoryExit SignsPageF9

## **Features:**

- Dual-Voltage Input 120/277VAC Operation
- UL Listed for Damp Location
- Long-lasting, Energy Saving LED Lamps
- 90 Minutes Minimum Emergency Operation
- Injection Molded, 5VA Flame Retardant, High Impact, Thermoplastic
- Universal Mounting Pattern
- Canopy for ceiling or end mounting included
- Easy Snap-out Chevrons Directional Indicators
- Extra Faceplate included for field conversion to Double-Face
- Push to Test Switch
- Maintenance free 2.4V NiCd Battery
- Fully automatic operation

## **Line Drawings:**



## **Certifications:**



| CAT NO | Housing Color          | Letter Color         | Options              |
|--------|------------------------|----------------------|----------------------|
| ESBLM  | W (White)<br>B (Black) | R (Red)<br>G (Green) | RC (Remote Capacity) |